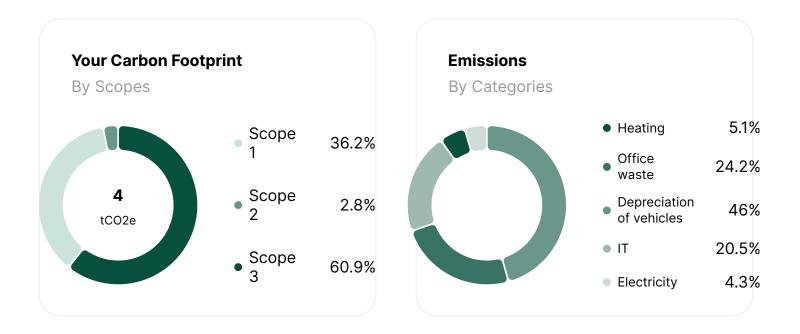

# Results

|                        |                                                  | Study support | Available data |
|------------------------|--------------------------------------------------|---------------|----------------|
| Total CO2<br>emissions | Emissions<br>per<br>employee<br><b>0.2</b> tCO2e | Scope 1 ڼ     | 1.4 tCO2e      |
| <b>3.7</b> tCO2e       |                                                  | Scope 🛈       | 0.1 tCO2e      |
| <b>3.7</b> (CO2e       | <b>U.2</b> tC02e                                 | Scope<br>3 i  | 2.4 tCO2e      |

## What are scopes?

#### Scope 1

Direct emissions from the combustion of fuel in assets that a company operates, such as fuel emissions from company-owned cars, diesel generators, gas boilers and air-conditioning leaks.

Indirect emissions from the generation of energy purchased from a utility provider, such as heating, cooling, steam, and electricity.

#### Scope 3

All indirect greenhouse gas emissions that do not fall under scope 2 - upstream and downstream. This calculator includes upstream emissions from purchased goods and services, capital goods, upstream transport and distribution, and business travel, calculated from your

expenses.